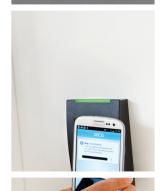

Friday, November 4, 2016 10:00 AM - 3:00 PM

Translucent Security 1248 Sussex Turnpike, Bldg A-3 Randolph, New Jersey 07869

Locks that connect to an IP network through WiFi and Ethernet connections

 Intelligent doorway components that connect, communicate and continuously relay their status to a security network